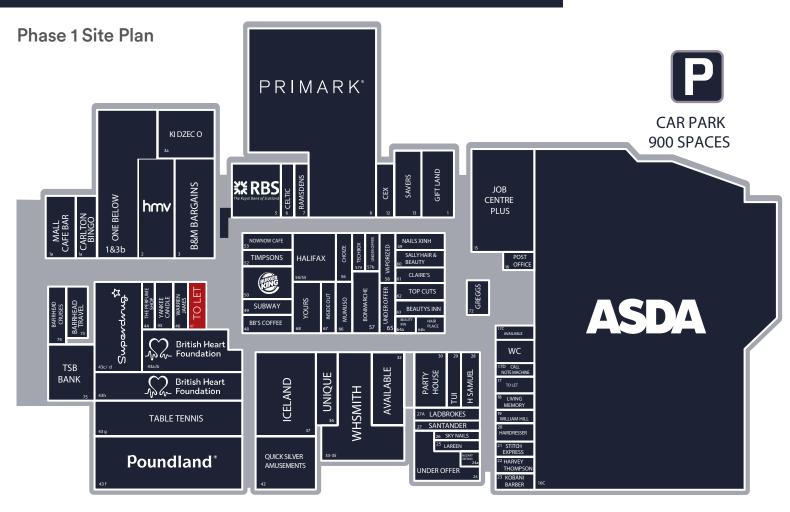

## Phase 1 Unit 47, The Centre, Livingston, EH54 6HR

- Ground Floor retail premises
- Adjacent to Warren James and opposite Burger King, Subway
- Other nearby retailers include ASDA, Iceland, H Samuel, Primark and Poundland

### Description

The Centre Livingston offers 7,200 car parking spaces. With key fashion anchors including Flannels, River Island, Primark, JD, M&S, H&M and Schuh, The Centre is the natural choice for the fashion-conscious shopper. This offer is bolstered by other popular retailers such as Boots, Superdrug and F&B outlets including Five Guys, Wagamama, Nando's, Subway and Greggs. It benefits from circa 1,166,666 visitors a month.