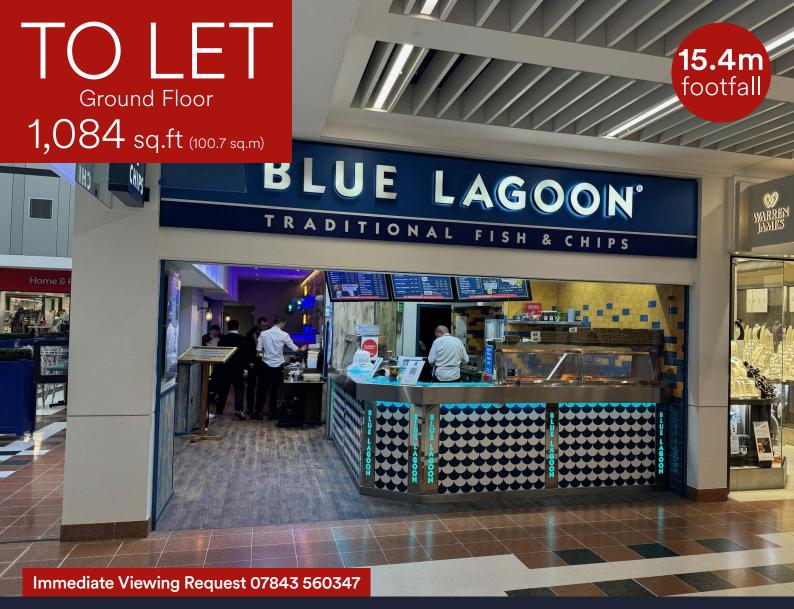

## Phase 1 Unit 47, The Centre, Livingston, EH54 6HR

- Ground Floor retail premises
- Adjacent to Warren James and opposite Burger King, Subway
- Other nearby retailers include ASDA, Iceland, H Samuel, Primark and Poundland

| Areas (approx. NIA) | Sq.ft | Sq.m  |
|---------------------|-------|-------|
| Ground Floor        | 1,084 | 100.7 |
| TOTAL               | 1,084 | 100.7 |